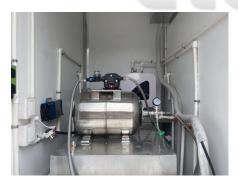

## Specification

| Dimensions:          | 280*150*250cm                                                                                                                                                                                                                                               |
|----------------------|-------------------------------------------------------------------------------------------------------------------------------------------------------------------------------------------------------------------------------------------------------------|
| Color:               | Blue                                                                                                                                                                                                                                                        |
| Electrical:          | 220V/50HZ                                                                                                                                                                                                                                                   |
| Net Weight:          | 950KG                                                                                                                                                                                                                                                       |
| Material:            | Frame: Galvanized steel<br>Exterior wall: Fiberglass<br>Interior wall: Fiberglass<br>Floor: Stainless steel                                                                                                                                                 |
| Accessory:           | Trailer hitch ball<br>Trailer coupler<br>Independent trailer suspension<br>14inch tires<br>Fold-out Handrails<br>Slide-out trailer stairs<br>Heavy-duty trailer jack with wheel<br>Heavy-duty trailer stabilizers<br>7 Pin trailer connector<br>Entry doors |
| Electrical System:   | Electrical panel board<br>Circuit breaker<br>Standard power sockets<br>Generator receptacle                                                                                                                                                                 |
| Lighting:            | Interior lights<br>Trailer tail lights<br>Trailer side lights<br>Red reflectors<br>Toilet occupied indicator lights                                                                                                                                         |
| Water Supply System: | 450L clean water tank<br>350L holding tank<br>Water pumps<br>Water pressure tank                                                                                                                                                                            |
| Water Sink:          | Stainless steel sinks<br>Faucets                                                                                                                                                                                                                            |

- Water Pressure Tank -

- Trailer Step -

- Interior -

- Interior -