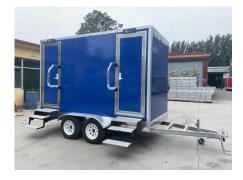

## 2.8M Toilet Trailer

## Specification

| Dimensions:          | 280*150*250cm                                                                                                                                                                                                                                               |
|----------------------|-------------------------------------------------------------------------------------------------------------------------------------------------------------------------------------------------------------------------------------------------------------|
| Color:               | Blue                                                                                                                                                                                                                                                        |
| Electrical:          | 220V/50HZ                                                                                                                                                                                                                                                   |
| Net Weight:          | 950KG                                                                                                                                                                                                                                                       |
| Material:            | Frame: Galvanized steel<br>Exterior wall: Fiberglass<br>Interior wall: Fiberglass<br>Floor: Stainless steel                                                                                                                                                 |
| Accessory:           | Trailer hitch ball<br>Trailer coupler<br>Independent trailer suspension<br>14inch tires<br>Fold-out Handrails<br>Slide-out trailer stairs<br>Heavy-duty trailer jack with wheel<br>Heavy-duty trailer stabilizers<br>7 Pin trailer connector<br>Entry doors |
| Electrical System:   | Electrical panel board<br>Circuit breaker<br>Standard power sockets<br>Generator receptacle                                                                                                                                                                 |
| Lighting:            | Interior lights<br>Trailer tail lights<br>Trailer side lights<br>Red reflectors<br>Toilet occupied indicator lights                                                                                                                                         |
| Water Supply System: | 450L clean water tank<br>350L holding tank<br>Water pumps<br>Water pressure tank                                                                                                                                                                            |
| Water Sink:          | Stainless steel sinks<br>Faucets                                                                                                                                                                                                                            |

## Details

- Front -

- Side -

- Side -

- Trailer Lights -

- Equipment Room -

- Side -

- Generator Receptacle -