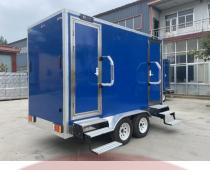

## 2.8M Toilet Trailer

## Specification

| Dimensions:          | 280*150*250cm                                                                                                                                                                                                                                               |
|----------------------|-------------------------------------------------------------------------------------------------------------------------------------------------------------------------------------------------------------------------------------------------------------|
| Color:               | Blue                                                                                                                                                                                                                                                        |
| Electrical:          | 220V/50HZ                                                                                                                                                                                                                                                   |
| Net Weight:          | 950KG                                                                                                                                                                                                                                                       |
| Material:            | Frame: Galvanized steel<br>Exterior wall: Fiberglass<br>Interior wall: Fiberglass<br>Floor: Stainless steel                                                                                                                                                 |
| Accessory:           | Trailer hitch ball<br>Trailer coupler<br>Independent trailer suspension<br>14inch tires<br>Fold-out Handrails<br>Slide-out trailer stairs<br>Heavy-duty trailer jack with wheel<br>Heavy-duty trailer stabilizers<br>7 Pin trailer connector<br>Entry doors |
| Electrical System:   | Electrical panel board<br>Circuit breaker<br>Standard power sockets<br>Generator receptacle                                                                                                                                                                 |
| Lighting:            | Interior lights<br>Trailer tail lights<br>Trailer side lights<br>Red reflectors<br>Toilet occupied indicator lights                                                                                                                                         |
| Water Supply System: | 450L clean water tank<br>350L holding tank<br>Water pumps<br>Water pressure tank                                                                                                                                                                            |
| Water Sink:          | Stainless steel sinks<br>Faucets                                                                                                                                                                                                                            |

## Details

- Front -

- Side -

- Side -

- Trailer Lights -

- Equipment Room -

- Side -

- Generator Receptacle -