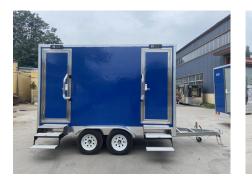

## 2.8M Toilet Trailer

## Specification

| Dimensions:          | 280*150*250cm                                                                                                                                                                                                                                               |
|----------------------|-------------------------------------------------------------------------------------------------------------------------------------------------------------------------------------------------------------------------------------------------------------|
| Color:               | Blue                                                                                                                                                                                                                                                        |
| Electrical:          | 220V/50HZ                                                                                                                                                                                                                                                   |
| Net Weight:          | 950KG                                                                                                                                                                                                                                                       |
| Material:            | Frame: Galvanized steel<br>Exterior wall: Fiberglass<br>Interior wall: Fiberglass<br>Floor: Stainless steel                                                                                                                                                 |
| Accessory:           | Trailer hitch ball<br>Trailer coupler<br>Independent trailer suspension<br>14inch tires<br>Fold-out Handrails<br>Slide-out trailer stairs<br>Heavy-duty trailer jack with wheel<br>Heavy-duty trailer stabilizers<br>7 Pin trailer connector<br>Entry doors |
| Electrical System:   | Electrical panel board<br>Circuit breaker<br>Standard power sockets<br>Generator receptacle                                                                                                                                                                 |
| Lighting:            | Interior lights<br>Trailer tail lights<br>Trailer side lights<br>Red reflectors<br>Toilet occupied indicator lights                                                                                                                                         |
| Water Supply System: | 450L clean water tank<br>350L holding tank<br>Water pumps<br>Water pressure tank                                                                                                                                                                            |
| Water Sink:          | Stainless steel sinks<br>Faucets                                                                                                                                                                                                                            |

## Details

- Front -

- Side -

- Side -

- Trailer Lights -

- Equipment Room -

- Side -

- Generator Receptacle -