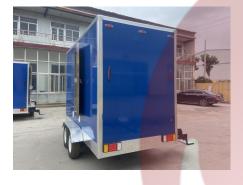

## 2.8M Toilet Trailer

## Specification

| Dimensions:          | 280*150*250cm                                                                                                                                                                                                                                               |
|----------------------|-------------------------------------------------------------------------------------------------------------------------------------------------------------------------------------------------------------------------------------------------------------|
| Color:               | Blue                                                                                                                                                                                                                                                        |
| Electrical:          | 220V/50HZ                                                                                                                                                                                                                                                   |
| Net Weight:          | 950KG                                                                                                                                                                                                                                                       |
| Material:            | Frame: Galvanized steel<br>Exterior wall: Fiberglass<br>Interior wall: Fiberglass<br>Floor: Stainless steel                                                                                                                                                 |
| Accessory:           | Trailer hitch ball<br>Trailer coupler<br>Independent trailer suspension<br>14inch tires<br>Fold-out Handrails<br>Slide-out trailer stairs<br>Heavy-duty trailer jack with wheel<br>Heavy-duty trailer stabilizers<br>7 Pin trailer connector<br>Entry doors |
| Electrical System:   | Electrical panel board<br>Circuit breaker<br>Standard power sockets<br>Generator receptacle                                                                                                                                                                 |
| Lighting:            | Interior lights<br>Trailer tail lights<br>Trailer side lights<br>Red reflectors<br>Toilet occupied indicator lights                                                                                                                                         |
| Water Supply System: | 450L clean water tank<br>350L holding tank<br>Water pumps<br>Water pressure tank                                                                                                                                                                            |
| Water Sink:          | Stainless steel sinks<br>Faucets                                                                                                                                                                                                                            |

## Details

- Front -

- Side -

- Side -

- Trailer Lights -

- Equipment Room -

- Side -

- Generator Receptacle -