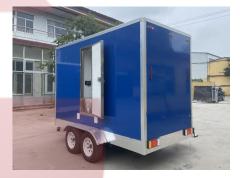

## 2.8M Toilet Trailer

## Specification

| Dimensions:          | 280*150*250cm                                                                                                                                                                                                                                               |
|----------------------|-------------------------------------------------------------------------------------------------------------------------------------------------------------------------------------------------------------------------------------------------------------|
| Color:               | Blue                                                                                                                                                                                                                                                        |
| Electrical:          | 220V/50HZ                                                                                                                                                                                                                                                   |
| Net Weight:          | 950KG                                                                                                                                                                                                                                                       |
| Material:            | Frame: Galvanized steel<br>Exterior wall: Fiberglass<br>Interior wall: Fiberglass<br>Floor: Stainless steel                                                                                                                                                 |
| Accessory:           | Trailer hitch ball<br>Trailer coupler<br>Independent trailer suspension<br>14inch tires<br>Fold-out Handrails<br>Slide-out trailer stairs<br>Heavy-duty trailer jack with wheel<br>Heavy-duty trailer stabilizers<br>7 Pin trailer connector<br>Entry doors |
| Electrical System:   | Electrical panel board<br>Circuit breaker<br>Standard power sockets<br>Generator receptacle                                                                                                                                                                 |
| Lighting:            | Interior lights<br>Trailer tail lights<br>Trailer side lights<br>Red reflectors<br>Toilet occupied indicator lights                                                                                                                                         |
| Water Supply System: | 450L clean water tank<br>350L holding tank<br>Water pumps<br>Water pressure tank                                                                                                                                                                            |
| Water Sink:          | Stainless steel sinks<br>Faucets                                                                                                                                                                                                                            |